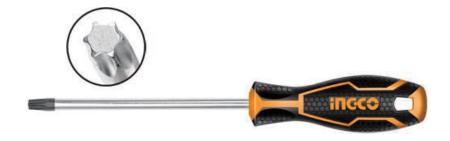

## **DESCRIPTION & FEATURES**

1pcs screwdriver with 1pcs plastic hanger CR-V,T10, Round shank

diameter: 5.0mm

length: 100mm

Packed by poly bag

IHS28T10100

**FUNCTION** 

TORX SCREWDRIVER

**Tighten and loosen screws**