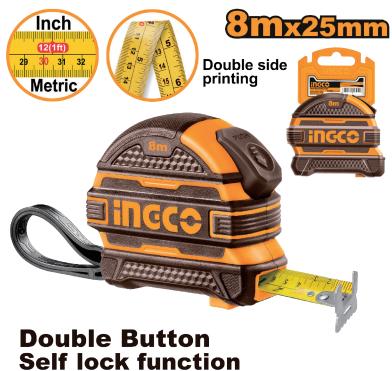

## **DESCRIPTION & FEATURES**

Length & width:8mx25mm Self lock function With metric and inch **Double button** Unique design Packed by plastic hanger

**Continuous Marking Blade** 

## SELLING POINTS

1. High precision, accurate measurement, double-sided printing, horn hook, two-sided angle measurement, easy to read 2. Metric and imperial dual-use, to meet the needs of different customers 3. High straightness, long service life 4. Carrying strap + hanging card design, easy to display and carry