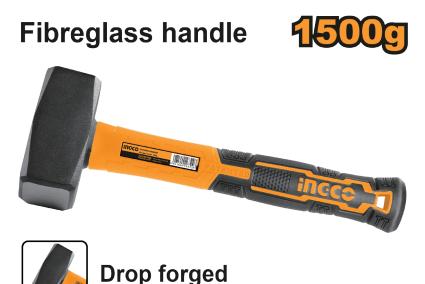

## **DESCRIPTION & FEATURES**

Weight: 1500g

Drop-forged hammerhead Heat treatment,45# carbon steel Unique design fiberglass handle

Packed by label

## **SELLING POINTS**

1. This product uses 45# high carbon steel forged hammer head, double-headed hammer face, larger use area. 2. The surface is sprayed with plastic, plus a transparent anti-rust coating, more durable 3. The hammer handle uses a durable and safe rubber-coated glass fiber handle, which is shockproof, comfortable and not easy to slip. The three-color design is beautiful and generous; 4. High-quality epoxy resin glue is used at the connection, the hammer head is