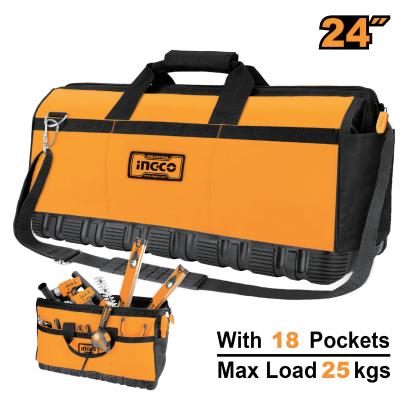

## **DESCRIPTION & FEATURES**

Size: 24"

Max load: 25kg

Rigid frame for easy opening and

access

Reinforced plastic base for durabili-

ty

Internal pockets for additional stor-

age capacity

Adjustable shoulder strap included

Packed by paper card

## **SELLING POINTS**

1. The product is made of 600D fabric, which is wear-resistant, tear-resistant and durable. 2. The bottom of the bag is wear-resistant, waterproof and puncture-resistant. 3. The open design is convenient for storing large items. 4. The partitioned pockets increase the storage space and are reasonably stored. 5. With adjustable shoulder straps for easy carrying