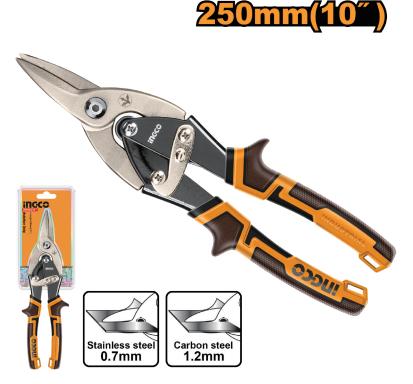

## **DESCRIPTION & FEATURES**

Unique design two tone soft handle Aviation snip Straight Length:250mm 10" Max.cutting thickness: Carbon steel ≤1.2mm Stainless steel ≤0.7mm Packed by half double blister

IHTSN0110S

**FUNCTION** 

**AVIATION SNIP** 

Used for shearing aluminum, iron sheets, stainless steel plates, etc.