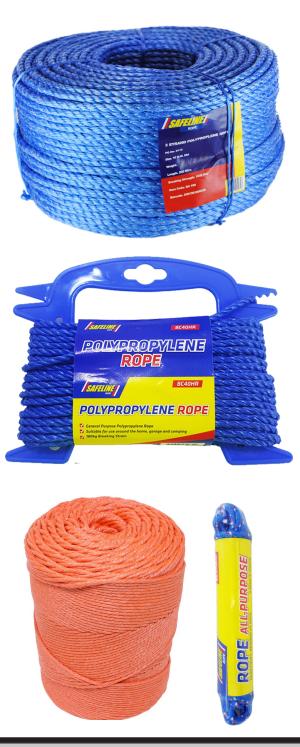

## **PRODUCT NAME:**

POLYPROPYLENE ROPE

#### **DETAILS**:

| BC630   | 6.0 X30METRES POLYPROP BLUE ROPE              |
|---------|-----------------------------------------------|
| BC830   | 8.0 X30METRES POLYPROP BLUE ROPE              |
| BC1030  | 10.0 X30METRES POLYPROP BLUE ROPE             |
| BC1230  | 12.0 X30METRES POLYPROP BLUE ROPE             |
| PVCCL   | CLOTHES LINE 5.0MM X 20 PVC C/W WIRE CORE     |
| BL18    | 1/2 KG ORANGE BUILDERS LINE                   |
| BL33    | 1/2 KG ORANGE BUILDERS LINE                   |
| BC915MP | 9.0 X15METRES BRAIDED PP ROPE                 |
| WML     | WHITE NYLON LINE                              |
| STL     | COTTON TWINE 1.0MM X 200 GRAMS                |
| BC40HR  | 4.0MM X 15 METRE POLYPROPYLENE ROPE HANDIREEL |
| BC60HR  | 6.0MM X 15 METRE POLYPROPYLENE ROPE HANDIREEL |
| BC80HR  | 8.0MM X 15 METRE POLYPROPYLENE ROPE HANDIREEL |